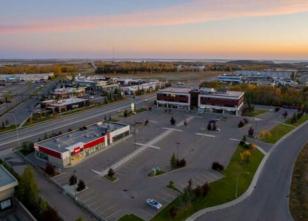

Urban Realty is proud to offer for sale a 100% freehold interest in a Mixed use office and retail center located at 15 Royal Vista Place NW Calgary AB. The property spans 62,000 square feet of Retail, Medical and Office Tenant's and is 100% leased. Sitting on just under 4.26 Acres the development features a couple free standing buildings currently leased to a national bank and a dental surgeon and a 3-storey mixed use office and retail building containing neighborhood retail and medical Tenant's. The investment offers investors a secure long-term hold with opportunities to increase cash flow on renewals and build an additional pad site on the property. Most Tenant's have been at the location for 5+ years and there is very little turn over with the Tenant's. The property is being offered for sale at \$26,000,000.00 which represents a capitalization rate of 6.5%