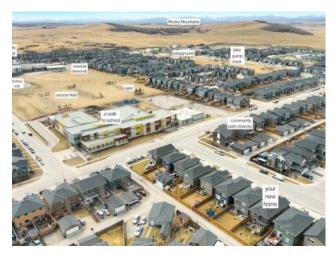

-- PRICE IMPROVEMENT!!!!! -- OPEN HOUSE SATURDAY & SUNDAY 1PM - 3PM! -- Welcome to this stunning, move-in-ready home in the heart of Fireside— where style, space, and functionality come together perfectly. Just a short walk to local schools, parks, baseball & soccer fields, a bike pump track for the kids, a community garden, fire pits and an NHL size outdoor rink just steps away from this home! This is the ideal location for busy, growing families and a great place for kids to grow! Step inside to a bright and open main floor featuring brand-new luxury vinyl plank flooring, expansive windows, and a cozy gas fireplace with stone surround— the perfect place to relax after a long day. Love to cook? You' Il fall for this gorgeous kitchen complete with: Crisp white cabinetry, Elegant quartz countertops, Designer herringbone tile backsplash, Oversized island with breakfast bar and a Corner pantry for extra storage The custom mudroom adds a touch of practicality with built-in lockers, upper cabinetry, and granite counters— ideal for busy family life. From the dining area, walk out to your oversized composite deck with privacy walls— perfect for morning coffee or weekend BBQs. The east-facing backyard offers alley access, sunshine, and space to play. Upstairs, enjoy 4 spacious bedrooms, including a serene primary suite with a 5-piece ensuite (soaker tub, dual sinks, separate shower) and a walk-in closet. A generous bonus room creates extra living space, and the kids' wing features a bathroom with dual sinks and a separate tub/shower setup. The fully finished basement has 9' ceilings, a massive rec room, a DEN for an OFFICE or could be used as a 5th bedroom with sound-dampening, and a full 3-piece bath— ideal for guests, teens, or a home gym. Bonus features