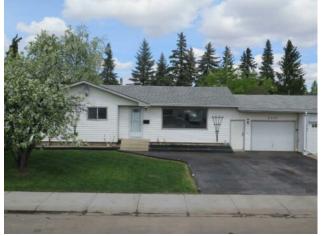

#### MLS # A2221445

Carpet, Laminate, Linoleum

Vinyl Siding, Wood Frame

# \$374,900

| Division: | Highland Park                     |        |                   |
|-----------|-----------------------------------|--------|-------------------|
| Туре:     | Residential/House                 |        |                   |
| Style:    | Bungalow                          |        |                   |
| Size:     | 1,152 sq.ft.                      | Age:   | 1967 (58 yrs old) |
| Beds:     | 4                                 | Baths: | 2 full / 1 half   |
| Garage:   | Single Garage Attached            |        |                   |
| Lot Size: | 0.18 Acre                         |        |                   |
| _ot Feat: | Landscaped, Lawn, Rectangular Lot |        |                   |
|           | Water:                            | -      |                   |
|           | Sewer:                            | -      |                   |
|           | Condo Fee:                        | -      |                   |
|           | LLD:                              | -      |                   |
|           | Zoning:                           | RG     |                   |
|           | Utilities:                        | -      |                   |

Central

Asphalt Shingle

Finished, Full

Poured Concrete

Wet Bar

This is a fabulous bungalow on a quiet street with a huge backyard. The upstairs offers a large living room that flows into a large dining area. The kitchen has lots of cabinetry. The 4-piece main bath offers dual sinks in the vanity and the primary bedroom has a 2-piece en-suite. Downstairs you will find a large rumpus room with a wood burning fireplace and wet bar great for entertaining. The back yard is a great size, fully fenced with a dog run, Gazebo and firepit.