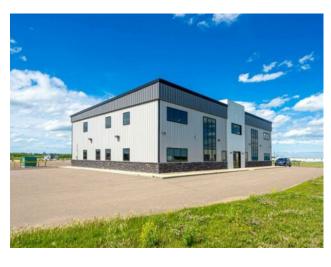

## 88 Auto Road Lloydminster, Alberta

MLS # A2221474

Inclusions:

N/A

Exceptional 2 story office building located west of Lloydminster on RR14 and just off highway 16 in Reinhart Industrial Park. The main floor includes reception, 8 offices, meeting room, file room, men's and women's washrooms, coffee area and 2 workstation areas. The 2nd story includes reception, 9 offices, conference room, men's and women's washrooms, coffee area and 3 workstation areas. Both floors have unfinished space sectioned off that could be developed if future expansion is required.