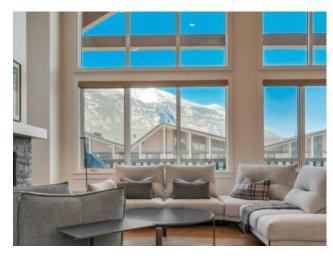

Features: Closet Organizers, High Ceilings, Kitchen Island, No Animal Home, No Smoking Home, Open Floorplan, Quartz Counters, Vaulted Ceiling(s), Walk-In Closet(s)

Inclusions: None

Penthouse with eastern exposure in Arnica Lodge. Walking distance to downtown Canmore. Subzero fridge, Wolf induction range & hood fan, Cove dishwasher, Hunter Douglas blinds and Poliform closets from Italy.