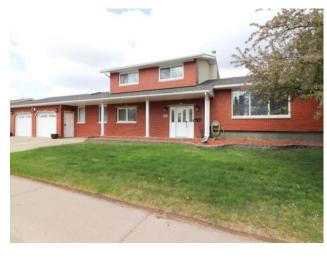

## 54 Rossdale Road SE Medicine Hat, Alberta

MLS # A2221700

\$424,900

Ross Glen Division: Residential/House Type: Style: 4 Level Split Size: 2,194 sq.ft. Age: 1977 (48 yrs old) **Beds:** Baths: 3 full / 1 half Garage: Concrete Driveway, Double Garage Attached, Driveway, Garage Faces Front Lot Size: 0.15 Acre Lot Feat: Back Yard, City Lot, Corner Lot, Rectangular Lot