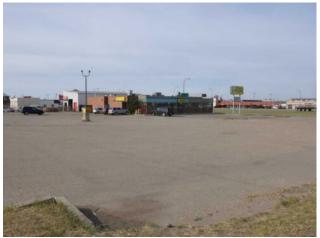

A rare opportunity. This property is gainfully leased and has room for future development. The north portion of the property has room for an additional strip mall or additional building. This is an extremely high traffic area with Anchors such as the Canadian Super Store, Wendy's, Tim Horton's and several other traffic-generating businesses. This property consists of 5 Commercial lots with the building and parking taking up about half of that. Call a Commercial REALTOR for a private showing. Lease information available upon request.