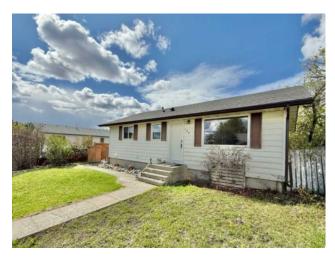

## 139 Erith Drive Hinton, Alberta

## MLS # A2222173

\$374,900

Mountain View Division: Residential/House Type: Style: Bungalow Size: 876 sq.ft. Age: 1960 (65 yrs old) **Beds:** Baths: Garage: Parking Pad, Single Garage Detached Lot Size: 0.13 Acre Lot Feat: Back Lane, Back Yard, Landscaped, Level, Street Lighting

Features: Vinyl Windows

Inclusions: Deep Freeze

Well kept and nicely updated. 139 Erith drive is the perfect family home you were looking for. This home has 2 well sized bedrooms, living room a 4 piece bath and a bonus room on on the main floor. Form meets function in this kitchen featuring all stainless steel appliances and tile back splash through out. The basement is large and spacious finished with dark wood laminate flooring, currently being used as a bedroom. This room will easily double as a large entertainment area or living room! Just off the den you will find a dedicated laundry room, a tastefully designed 4 piece bathroom and a large primary bedroom. The lot is spacious and houses it own 14x24 garage. Back alley access is a bonus. All this plus this home is situated in an ideal family friendly neighbourhood. Near schools, parks, recreation areas and shopping district!