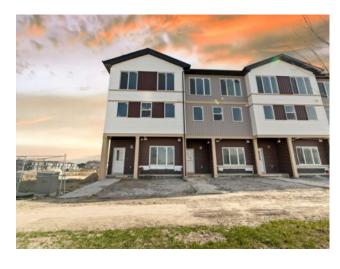

## 301 Corner Meadows Manor NE Calgary, Alberta

MLS # A2222416

\$530,000

| Division: | Cornerstone                      |        |                  |  |  |
|-----------|----------------------------------|--------|------------------|--|--|
| Type:     | Residential/Four Plex            |        |                  |  |  |
| Style:    | 3 (or more) Storey               |        |                  |  |  |
| Size:     | 1,826 sq.ft.                     | Age:   | 2025 (0 yrs old) |  |  |
| Beds:     | 4                                | Baths: | 3 full / 1 half  |  |  |
| Garage:   | Double Garage Attached           |        |                  |  |  |
| Lot Size: | 0.02 Acre                        |        |                  |  |  |
| Lot Feat: | City Lot, Corner Lot, Cul-De-Sac |        |                  |  |  |

Inclusions: na

na

Brand New (End Unit) 3 Storey Townhome with double car garage attached In Cornerstone. With total of 4 Bedrooms and 4 washrooms. Stainless steel appliances, quartz countertop throughout the house. Huge balcony with gas line for summer BBQ. Walking distance to shopping center and many more facilities. Just 10 minutes' drive to Airport, easy access to Stoney trail and Deerfoot trail.