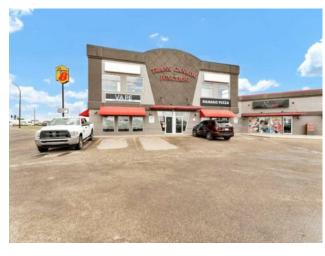

## 201 & 202, 1290 Trans Canada Way SE Medicine Hat, Alberta

MLS # A2222745

## \$7 per sq.ft.

Mixed Use

Southview-Park Meadows

Bus. Type:

Sale/Lease: For Lease

Bldg. Name: Trans Canada Junction

Bus. Name: 
Size: 1,970 sq.ft.

Zoning: C-H

Addl. Cost: 
Based on Year: 
Utilities: 
Parking: 
Lot Size: 
Lot Feat: -

Second floor office space totaling 1,970 SF available at Trans Canada Junction, a prominent commercial property located along one of Medicine Hat's primary commercial corridors. This bright, well-configured space features abundant natural light, excellent exposure, and ample on-site parking. Situated at the intersection of Trans Canada Way SE and 13th Avenue SE (14,980 VPD+), the site offers outstanding accessibility and visibility. Surrounded by a strong mix of national and local tenants, this unit is ideal for office users seeking a professional setting with profile. Space can be also be demised into two units of 1,000 SF and 970 SF, accordingly. Estimated 2025 operating costs are \$9.87 PSF.