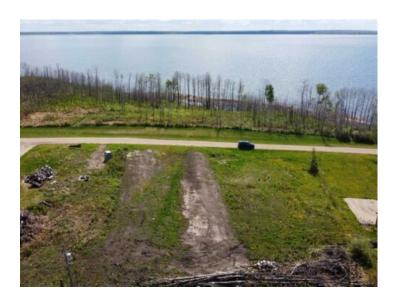

Water: None

Sewer: 
Utilities: -

Located just one hour east of Grande Prairie on the northeast side of Sturgeon Lake, this gently sloping lakeside view .3 acre lot in the private Sandy Bay subdivision offers an ideal recreational getaway and is the perfect spot to build a cabin with a walkout! With direct lake views and access right across the road, it's a perfect spot to build your dream cabin or enjoy as a seasonal camping retreat. Sturgeon Lake is known for excellent year-round walleye fishing and summer boating. The lot has natural gas and power at the property line and access to a nearby community water filling station. A \$20 annual fee to the community association provides use of the shared dock, making this a well-rounded opportunity for lakefront living in Northern Alberta. Cleared, Seeded for grass and ready to build on