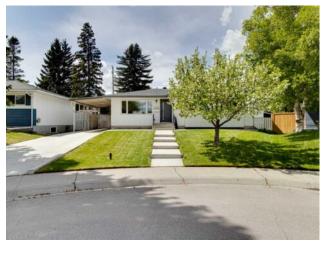

Features: Kitchen Island, No Smoking Home, Open Floorplan, Storage

Inclusions:

N/A

Welcome to this beautifully updated and well maintained bungalow, ideally located on a quiet street in the sought after community of Kingsland. Extensively renovated in 2021, this home offers modern upgrades throughout, including new plumbing, electrical, windows, insulation, flooring and lighting. The main level features three bedrooms and a fully renovated bathroom with heated tile floors. The show stopping kitchen includes a large island, gas range, stainless steel appliances, upgraded flooring and ample storage, perfect for both daily living and entertaining. The developed basement extends your living space with two additional bedrooms, a full bathroom, a generous rec room and abundant storage. Comfort is a priority here, with central A/C newly installed in Summer 2024, new eaves, the main roof replaced in 2014 and a brand new roof over the carport and garage in 2024. Enjoy the expansive front and back yards, a convenient carport and an oversized single detached garage. Located minutes from schools, hospitals, walking paths, shopping centers and public transit, this Kingsland gem combines style, space and an unbeatable location.