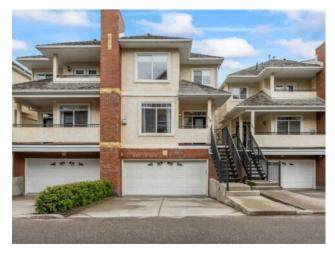

## 19 Sierra Morena Landing SW Calgary, Alberta

MLS # A2223338

\$574,900

Signal Hill Division: Residential/Duplex Type: 2 Storey, Attached-Side by Side Style: Size: 1,620 sq.ft. Age: 1999 (26 yrs old) **Beds:** Baths: 2 full / 2 half Garage: Double Garage Attached, Front Drive Lot Size: 0.05 Acre Lot Feat: Landscaped, Treed

Features: Closet Organizers, Granite Counters, High Ceilings, Open Floorplan, Walk-In Closet(s)

Inclusions: N/A

This freshly renovated 2-storey townhouse offers over 1,600 sq ft of thoughtfully designed living space in the sought-after community of Signal Hill. With 2 spacious bedrooms, each with its own walk-in closet and private ensuite, it's an ideal fit for professionals, downsizers, or anyone seeking low-maintenance comfort and style. You'll appreciate the attention to detail throughout, including new hardwood flooring, designer colour selections, and a warm, inviting layout. The updated kitchen features granite countertops and a glass tile backsplash, opening to a bright breakfast nook, while a separate dining room provides space for more formal meals. A gas fireplace creates a cozy focal point in the living area. The finished lower level includes a versatile recreation room, perfect for a media setup, gym, or home office. An attached garage, generous storage, and a quiet, well-maintained complex complete the package — all just minutes from Westhills shopping, transit, and green spaces.