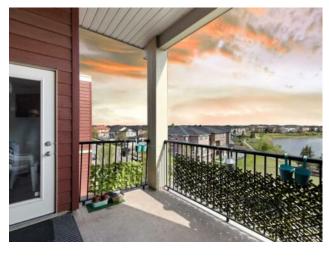

Features: Granite Counters, No Smoking Home

Inclusions:

Welcome to this Top floor unit with an awesome view of the lake and the green space. There are only a few units in this building that enjoy this view. It is a 2 bedroom + 2 Bath + den, Granite countertops, Stainless steel appliance package, well maintained property. The back of the unit is South facing and that makes it sunny and bright all day. It comes with a Titled Underground Heated parking. There is ample visitor parking in front of the main entrance. Walking distance to grocery stores, Coffee shops, Restaurants and all other daily needs shops are a stone throw away from this building. Walking distance to the Bus stop and only 5 min drive to the Saddle Ridge LRT station.