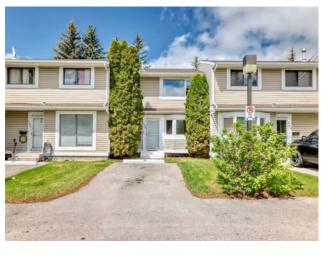

## 308 Pinestream Place NE Calgary, Alberta

MLS # A2223466

\$365,000

| Division: | Pineridge                    |        |                   |
|-----------|------------------------------|--------|-------------------|
| Type:     | Residential/Five Plus        |        |                   |
| Style:    | 2 Storey                     |        |                   |
| Size:     | 1,204 sq.ft.                 | Age:   | 1976 (49 yrs old) |
| Beds:     | 3                            | Baths: | 1 full / 1 half   |
| Garage:   | Stall                        |        |                   |
| Lot Size: | -                            |        |                   |
| Lot Feat: | Backs on to Park/Green Space |        |                   |

Features: Granite Counters, No Smoking Home, Storage

Inclusions: NA

Fantastic location! A renovated 3-bedroom townhouse backing onto a large green space in the well established community of Pineridge. The formal entrance leads to the main floor finished with laminate flooring and a fully renovated kitchen with granite counter tops and a bright dining area. New windows throughout the home being on loads of natural light. The spacious living room features a cozy fireplace and a back door that leads to the back yard and green space. Upstairs you will find 3 spacious bedrooms and a renovated 4-pc bathroom. Options are endless in the basement where you will find a rec room and laundry room, a den and lots of storage space. Price of ownership is very apparent in this home. Unit comes with one parking stall with the option to rent an additional parking stall. Close to schools, shopping, restaurants and public transportation. Don't miss this opportunity and call today for your viewing!