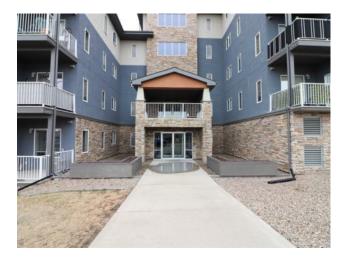

Inclusions: Fridge, Stove, Dishwasher, Window coverings, Microwave, Washer, Dryer

Welcome to this charming condo nestled in the heart of Terrace, NE Medicine Hat. With 1 bedroom plus a den and 1 bathroom, this 738 sq ft home offers the perfect balance of comfort and functionality. Step inside and you'll be greeted by a warm, inviting space that's been lovingly maintained—built in 2007 and still showing beautifully. The open layout flows seamlessly into a cozy balcony, perfect for morning coffee or unwinding at the end of the day. Whether you're a first-time homebuyer or simply looking for a low-maintenance lifestyle, you'll appreciate the ease of living here. The building features secure underground parking, so you never have to worry about the weather, and everything is designed with convenience in mind. Don't miss your chance to own this lovely, move-in ready condo in a quiet, well-kept community.