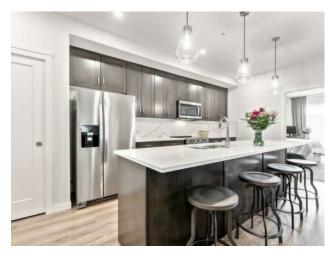

Inclusions: N/A

Welcome to the Penthouse at Fish Creek Exchange, where luxury meets practicality. This stunning 2 bed, 2 bath, PLUS 2 UNDERGROUND PARKING stalls suite combines modern style with seamless functionality. The entertainer's kitchen boasts an oversized island with seating, top-tier stainless steel appliances, and elegant stone countertops. The open-concept design, complemented by impressive ceiling height, creates a warm and expansive ambiance. There's ample room for a large dining table, perfect for hosting family and friends without sacrificing space. Enjoy the convenience of in-suite laundry with a stacked washer and dryer and great utility room storage. The primary bedroom features a private ensuite and an oversized walk-through closet. This penthouse includes TWO titled, side-by-side underground parking stalls, plus a storage locker. This vibrant community offers a variety of on-site amenities, including an F-45 fitness centre, Montessori school, and hair salon. The building itself boasts impressive features like a dog wash station and bike storage room. You'll appreciate the convenience of MacLeod Trail and the C-Train for an easy commute downtown. Situated next to Fish Creek Park, residents can explore miles of trails perfect for hiking, biking, or simply immersing in nature's beauty across the park's rolling hills, grasslands, and forests.