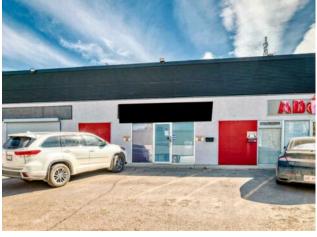

#### 10B, 416 Meridian Road SE Calgary, Alberta

FOR SALE, Industrial Bay. This centrally located unit offers 1778 sqft of main floor space, thoughtfully designed with a welcoming showroom/office area at the front. The additional 899 sqft mezzanine provides flexible space for storage or office expansion. The rear warehouse space features impressive high ceilings and a large, ground-level overhead door for seamless loading and unloading. Enjoy the comfort of central A/C and the convenience of 4 assigned parking stalls. A perfect blend of professional image and practical functionality. Close to downtown, Deerfoot, Airport and much more, a must to see.