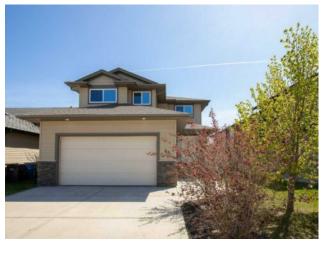

## 88 Carter Close Red Deer, Alberta

MLS # A2224447

\$575,000

| Division: | Clearview Ridge                  |        |                   |  |  |
|-----------|----------------------------------|--------|-------------------|--|--|
| Type:     | Residential/House                |        |                   |  |  |
| Style:    | 2 Storey                         |        |                   |  |  |
| Size:     | 1,997 sq.ft.                     | Age:   | 2009 (16 yrs old) |  |  |
| Beds:     | 4                                | Baths: | 2 full / 1 half   |  |  |
| Garage:   | Double Garage Attached           |        |                   |  |  |
| Lot Size: | 0.11 Acre                        |        |                   |  |  |
| Lot Feat: | Back Lane, Back Yard, Front Yard |        |                   |  |  |

Features: Pantry

Inclusions: Fridge, Stove, BI Dishwasher, Di Microwave Hood Fan, Washer, Dryer, Window Coverings, Garage Door Opener, 1 Control

Amazing Location and Stunning Home is what you will find at 88 Carter Close. Another True-Line Built Home in a Fantastic Neighborhood of Clearview Ridge. Gorgeous Kitchen leading to a Private back yard, new carpet just installed, Deck and Front Veranda just repainted!. This home has a great Floorplan and plenty of room for a growing family! Main Floor Living room with beautiful gas fireplace with tile surround, Gorgeous kitchen cabinets, Large Pantry and Large Center Island. Upstairs boasts a large Family room overlooking the main floor, Primary Bedroom with 4 piece ensuite and large walk in closet, plus 2 additional bedrooms!