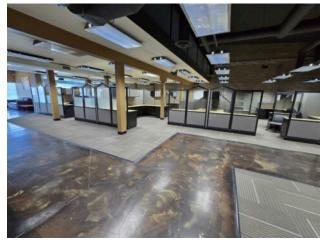

Inclusions: Office furniture and kitchen appliances

Heating:
Floors:
Roof:
Exterior:
Water:
Sewer:
Inclusions:

Calling all office users! Available for sublease, this expansive industrial office offers over 12,000 sqft of flexible space, perfect for a growing business or team. Featuring high ceilings and a variety of functional workspaces, this property includes: 21 open workstations for collaborative work; 10 private offices (4 with exterior doors, ideal for meeting rooms or executive spaces); Open-concept mezzanine with 2 additional offices; Filing/storage room to keep your operations organized; Restrooms conveniently located on each floor; A drive-in bay; An exercise room with a private shower and storage lockers for employee convenience; A spacious kitchen and eating area perfect for breaks and team meals; 29 assigned parking stalls, ensuring ample parking for your team and visitors. Located just minutes from the Calgary International Airport, with easy access to major routes including Barlow Trail and McKnight Blvd, and bus stops nearby. This location is ideal for businesses seeking both convenience and accessibility. --Sublease term expires December 31, 2027. Incentives are available for incoming sub-tenants. Don't miss out on this incredible space! Schedule a viewing and explore all the possibilities this property has to offer.