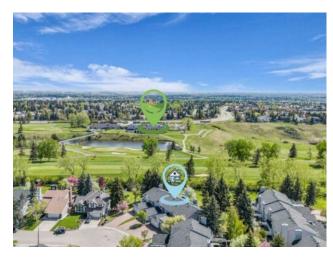

Features: Central Vacuum, Double Vanity, French Door, Kitchen Island, No Animal Home, No Smoking Home, Quartz Counters, See Remarks, Soaking Tub, Storage

Inclusions: N/A

CHARMING WITH LUXURIOUS POTENTIAL Private Townhouse BACKS PARKLIKE GREENSPACE then GOLF COURSE | Massive PRIMARY SUITE | Over 3200 SqFt of total Living Space An exceptional OPPORTUNITY presents itself in the highly sought-after Heritage Woods Complex, offering a seamless blend of lock-and-leave townhome living with the serenity of a private greenspace adjacent to the Canyon Meadows Golf Course. This well maintained executive 80's townhouse, offers a RARE CHANCE to craft your dream home. While charming in its current state, this property offers an amazing blank slate of stunning renovation potential. RENO POTENTIAL: IMAGINE removing a kitchen wall (or walls) to create a large open concept space. Imagine the Kitchen either expanded and modernized or even moved. Imagine the laundry relocated upstairs to your massive primary and spalike en-suite. Imagine your modern new OPEN CONCEPT SPACE where grandeur and airiness greet you at every turn. Walk through french doors to a grand entry that overlooks your open chef-inspired kitchen. The kitchen, the "heart" and "art" of the home – is a beautifully integrated space featuring a large island, custom cabinetry, and ample space for both intimate meals and grand entertaining. Seamlessly transition to the semi-formal dining room, or unwind in the sunlit living room, which extends to a beautiful southeast-facing private outdoor retreat. This serene space, framed by mature trees, invites quiet contemplation or lively gatherings under the stars. Upstairs, discover your expansive private sanctuary. The primary suite, designed for ultimate comfort, boasts an oversized layout, dual walk-in closets, and an impressive ensuite ready for a luxurious transformation with an oversized shower and separate freestanding