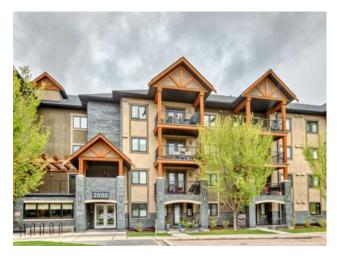

## 2419, 402 Kincora Glen Road NW Calgary, Alberta

MLS # A2224647

\$409,900

| Division: | Kincora                            |        |                   |  |  |
|-----------|------------------------------------|--------|-------------------|--|--|
| Type:     | Residential/Low Rise (2-4 stories) |        |                   |  |  |
| Style:    | Apartment-Single Level Unit        |        |                   |  |  |
| Size:     | 848 sq.ft.                         | Age:   | 2015 (10 yrs old) |  |  |
| Beds:     | 2                                  | Baths: | 2                 |  |  |
| Garage:   | Parkade, Stall                     |        |                   |  |  |
| Lot Size: | -                                  |        |                   |  |  |
| Lot Feat: | -                                  |        |                   |  |  |
|           |                                    |        |                   |  |  |

Features: Laminate Counters, No Smoking Home

Inclusions: N/A

Great opportunity to own in desired Kincora Summit! 2 bedroom, 2 bath unit on top floor, south facing for lots of natural light. Only one shared wall with a neighbour, the other side is a storage room, so it's a nice quiet unit. In floor heating, 9 foot ceiling. Underground heated parking stall, with storage cage in front of the stall. Kincora Summit also has additional storage available for bicycles, and tires. Original owner. Close to Sage Hill Shopping.