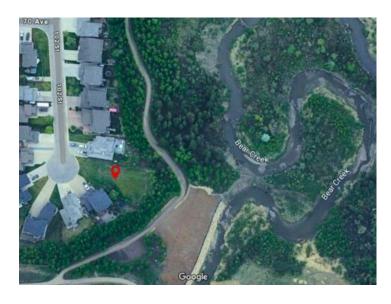

## 6809 102 Street Grande Prairie, Alberta

MLS # A2225256

\$220,000

Division: Mission Heights

Lot Size: 0.33 Acre

Lot Feat: 
By Town: 
LLD: 
Zoning: RR

Water: 
Sewer: 
Utilities: -

Build your dream home on one of the most sought-after streets in Grande Prairie. This exceptional residential lot, located at 6809 102 Street in the desirable Mission Heights neighbourhood, offers a rare opportunity to create a custom home in an already fully developed and established area. Backing directly onto the scenic Bear Creek and the Muskoseepi Trail system, this property provides a serene and private setting with mature trees at the rear, providing a beautiful canvas for your future build. With access to kilometres of walking and biking trails and the convenience of being just minutes from the Eastlink Centre, Starbucks, major restaurants, and essential services, all while being tucked away in a quiet, family-friendly community. This is a rare opportunity to build in an established neighbourhood. This location offers the perfect blend of natural beauty, location, and lifestyle. If you've been waiting for the ideal place to bring your vision to life, this is it. Grande Built Homes will even build it for you just the way you want, so let the planning begin!