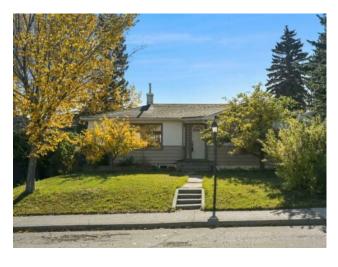

## 3243 Kenmare Crescent SW Calgary, Alberta

MLS # A2225411

\$850,000

| Division: | Killarney/Glengarry    |        |                   |  |  |  |
|-----------|------------------------|--------|-------------------|--|--|--|
| Туре:     | Residential/House      |        |                   |  |  |  |
| Style:    | Bungalow               |        |                   |  |  |  |
| Size:     | 1,016 sq.ft.           | Age:   | 1952 (73 yrs old) |  |  |  |
| Beds:     | 5                      | Baths: | 2                 |  |  |  |
| Garage:   | Double Garage Detached |        |                   |  |  |  |
| Lot Size: | 0.14 Acre              |        |                   |  |  |  |
| Lot Feat: | Back Lane, City Lot    |        |                   |  |  |  |

Features: See Remarks

Inclusions:

N/A

Attention Builders & Developers! This is an amazing opportunity to secure a prime redevelopment property in the highly sought-after community of Killarney. Located on a rare cul-de-sac, this expansive 50' x 120' lot offers endless possibilities for new construction. With a desirable south-facing backyard, the property provides the perfect setting for a sun-filled home or multi-unit development. Surrounded by tree-lined streets and close to parks, schools, shopping, and transit, this location is ideal for future homeowners seeking both convenience and charm. This property is being sold for land value—don't miss your chance to capitalize on this exceptional investment opportunity!