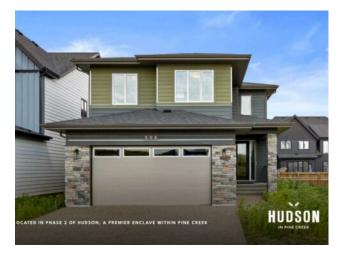

Features: Bathroom Rough-in, Closet Organizers, Double Vanity, Kitchen Island, No Animal Home, No Smoking Home, Open Floorplan, Pantry, Walk-In Closet(s)

Inclusions: N/A

\*\*BUILDER OFFERING \$5000 WINDOW COVERING ALLOWANCE & FULL LANDSCAPING W/ 4 ASPEN TREES IN BACKYARD\*\* Tucked into a guiet estate enclave, this new home by Crystal Creek Homes showcases durable Hardie Board siding in a prime location just steps from the ravine. Inside, hardwood floors flow through the bright, open main floor, highlighted by designer fixtures and upgrades. The front office is perfect for remote work or study. The spacious kitchen features tall upgraded cabinetry, quartz countertops, a custom hood fan, and a premium appliance package including a gas range. A convenient butler's walkthrough pantry offers extra storage and workspace. The great room centers on a cozy gas fireplace, while the dining area opens to a large deck - the perfect spot to enjoy a quiet sunrise with your morning coffee. Upstairs, the generous master suite features a spa-like 5-piece ensuite and a large walk-in closet. A central bonus room with tray ceiling, two additional bedrooms, a full bath, and an upper-floor laundry room complete the upper level. Modern comforts include central A/C, tankless hot water heater, Ecobee WiFi thermostat, an oversized garage with extra depth, and 9-foot basement ceilings ready for your future development. Located in Calgary's best-kept secret — Hudson in Pine Creek — this new Crystal Creek home offers a quiet lifestyle just steps from the ravine. Discover the quiet charm of this estate enclave schedule your showing today!