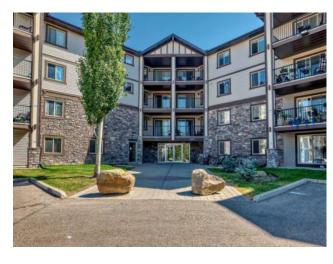

## 1125, 60 Panatella Street NW Calgary, Alberta

MLS # A2225605

\$348,800

| Division: | Panorama Hills                     |        |                   |
|-----------|------------------------------------|--------|-------------------|
| Type:     | Residential/Low Rise (2-4 stories) |        |                   |
| Style:    | Apartment-Single Level Unit        |        |                   |
| Size:     | 983 sq.ft.                         | Age:   | 2008 (17 yrs old) |
| Beds:     | 2                                  | Baths: | 2                 |
| Garage:   | Underground                        |        |                   |
| Lot Size: | -                                  |        |                   |
| Lot Feat: | -                                  |        |                   |
|           |                                    |        |                   |

Features: No Animal Home, No Smoking Home

Inclusions: N/A

Step into the welcoming community of Panorama Hills and uncover this cozy corner condo unit. Perfect for investors or first-time home buyers seeking a smart investment opportunity. Utilities like water, heat and electricity are all included in the condo fees! This meticulously cared for two-bedroom, two-bathroom condo offers underground heated parking for added convenience. With laminate flooring, tile, stainless steel appliances - (New Refrigerator & New Dishwasher), and an open concept layout, this unit provides a stylish and contemporary living space. Relax or barbecue on the patio with loved ones and enjoy the proximity to shopping, schools, golf courses, and major highways. Contact me for more information or to arrange a viewing today.