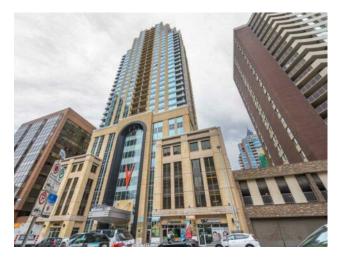

## 1909, 930 6 Avenue SW Calgary, Alberta

MLS # A2225678

\$339,900

Division: **Downtown Commercial Core** Residential/High Rise (5+ stories) Type: Style: Apartment-Single Level Unit Size: 555 sq.ft. Age: 2017 (8 yrs old) **Beds:** Baths: Garage: Titled, Underground Lot Size: Lot Feat:

Inclusions: None

Experience Elevated Urban Living at Vogue /// Step into luxury with this stunning south-facing apartment perched on the 19th floor of the prestigious Vogue building, located in Calgary's vibrant Downtown Commercial Core. Bathed in natural light, this beautifully appointed home offers sweeping city views through floor-to-ceiling windows and showcases rich hardwood flooring throughout the open-concept layout. The gourmet kitchen features sleek stainless steel appliances, elegant quartz countertops, and modern cabinetry. Step outside onto the spacious balcony equipped with a gas hookup—perfect for relaxing or entertaining while enjoying the skyline. The primary bedroom impresses with a massive window, a spacious walk-through closet, and direct access to the luxurious 4-piece ensuite bath. Vogue offers an unparalleled lifestyle with premium amenities, including full concierge service, a grand hotel-style lobby, a Sky Lounge on the top floor with a fully equipped fitness center and yoga studio, and a panoramic rooftop terrace with breathtaking views. Enjoy unbeatable convenience with Calgary Transit just steps away, and close proximity to river pathways, top-tier restaurants, the Downtown Core Shopping Centre, Kensington, and more. Titled underground parking and storage space are included. Don't miss this rare opportunity to own an exceptional home in one of Calgary's most sought-after high-rises!