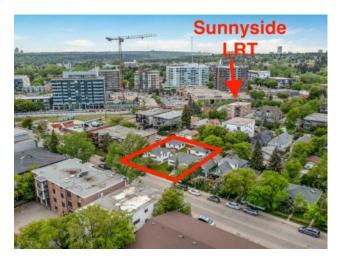

Features: See Remarks

Inclusions: n/a

Here is an excellent opportunity for DEVELOPERS, BUILDERS and INVESTORS - 50' x 120' lot zoned DC, located on 2 AVENUE NW, one block away from Sunnyside LRT Station, kitty corner from Sunnyside School, steps away from the Peace Bridge and all the action of Kensington. This property is to be purchased with 922 2 Ave NW(the property next door on a 50' x 120' lot) which makes is a 100' x 120' future building lot. The existing house is a solid mid century raised bungalow with great tenants in place. \*\*\*Future potential is endless - a set of townhomes or a building up to 6 storeys(please refer to Riley Communities Local Area Plan for more information)\*\*\*