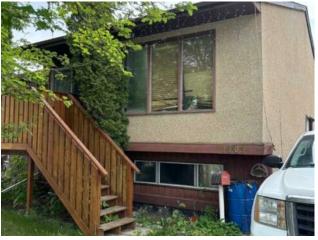

## 780-814-9482 hello@danielcram.ca

## 9909 71A Avenue Grande Prairie, Alberta

## MLS # A2226331

## \$179,000

| Division: | South Patterson Place      |        |                   |
|-----------|----------------------------|--------|-------------------|
| Туре:     | Residential/Duplex         |        |                   |
| Style:    | 2 Storey, Attached-Up/Down |        |                   |
| Size:     | 854 sq.ft.                 | Age:   | 1979 (46 yrs old) |
| Beds:     | 3                          | Baths: | 2                 |
| Garage:   | Parking Pad                |        |                   |
| Lot Size: | 0.08 Acre                  |        |                   |
| Lot Feat: | Private                    |        |                   |
|           | Water:                     | -      |                   |
|           | Sewer:                     | -      |                   |
|           | Condo Fee:                 | -      |                   |
|           | LLD:                       | -      |                   |
|           | Zoning:                    | RG     |                   |
|           | Utilities:                 | -      |                   |

**Heating:** 

Floors:

Roof:

**Basement:** 

Foundation:

**Exterior:** 

Features:

If you are looking for a fixer-up project home, this just might be the one. Located on a quiet street and fairly close to parks & schools. Fenced with a garden shed and a private back yard, there is plenty of opportunity.