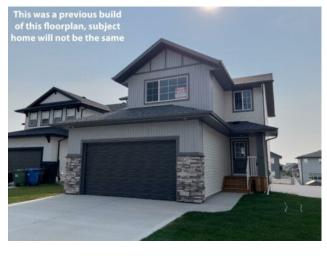

N/A

BRAND NEW CONSTRUCTION | AUGUST POSSESSION - Situated in sought after Beacon Hill and only steps away from parks, playgrounds and schools, this modern 2 storey could be your family's next home! Built by Laebon Homes, this 2 storey Riley floorplan offers 1928 square feet above grade, a wide open floor plan filled with natural light, and modern finishes throughout. The kitchen is well appointed with two tone cabinetry, quartz counter tops, a large island with eating bar, stainless steel appliances, and a large walk-in pantry. The living area is spacious and bright with a large picture window overlooking the backyard, and the adjacent dining area offers access to the back deck through large sliding patio doors. Upstairs you'll find the spacious master bedroom suite with your own private 4 pce ensuite with his and hers sinks, shower, and a spacious walk-in closet. Two more bedrooms share a 4 pce bathroom, and you'll appreciate the convenience of upper floor laundry close to all the bedrooms. You'll love ending your day in the large bonus room, which makes the perfect space for family movie nights or a relaxing space to wind down. The attached garage is insulated, drywalled, and taped. If you need more space, the builder can complete the basement development for you, and allowances can also be provided for blinds, and a washer and dryer to make this a completely move in ready package. Poured concrete front driveway, front sod, and rear topsoil are included in the price and will be completed as weather permits. 1 year builder warranty and 10 year Alberta New Home Warranty are included. Taxes have yet to be assessed. This home has an estimated completion date of August 2025. Photos and renderings are examples from a similar home built previously and do not necessarily reflect finished and colours used in this home.