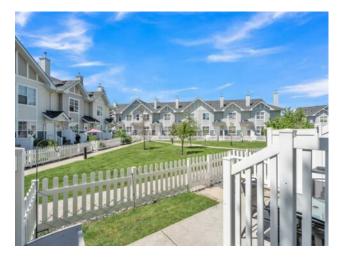

Features: Kitchen Island, Laminate Counters, No Smoking Home, Pantry, Storage, Vinyl Windows, Walk-In Closet(s)

Inclusions: None

Welcome to this ideally located, double garage, end unit in the sought after Mosaic complex of New Brighton, perfect for buyers seeking comfort and value under \$500,000! This home is ideally positioned within the complex, offering convenient alley access to your double attached garage. The front of the home overlooks a beautiful greenspace, and as a corner unit, it benefits from abundant natural light streaming through extra side windows. Enjoy outdoor living with both a west-facing front patio and an east-facing balcony. Inside, you'll find a large, open living area perfect for entertaining and hosting dinners. The modern kitchen features plenty of storage, a large island, and a pantry, making meal preparation a breeze. The main floor also includes a convenient half bath for guests. Upstairs, discover not just one, but two primary suites, each complete with its own walk-in closet and ensuite bathroom. The upper level also features a flex space, ideal for use as a home office, reading nook, or additional storage. Downstairs, you'll find the laundry room, extra storage, and direct access to the garage. Live in one of Calgary's most vibrant communities—New Brighton offers easy access to amenities, schools, parks, and major roadways. Don't miss this fabulous home! Book your private showing today with your favourite agent.