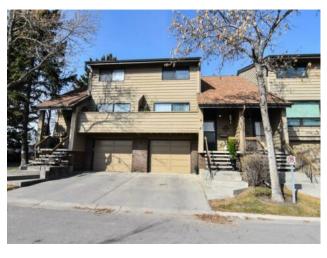

## 41, 3302 50 Street NW Calgary, Alberta

MLS # A2226849

\$509,500

| Division: | Varsity                      |        |                   |  |  |
|-----------|------------------------------|--------|-------------------|--|--|
| Type:     | Residential/Five Plus        |        |                   |  |  |
| Style:    | 2 Storey                     |        |                   |  |  |
| Size:     | 1,485 sq.ft.                 | Age:   | 1976 (49 yrs old) |  |  |
| Beds:     | 3                            | Baths: | 2 full / 1 half   |  |  |
| Garage:   | Single Garage Attached       |        |                   |  |  |
| Lot Size: | -                            |        |                   |  |  |
| Lot Feat: | Backs on to Park/Green Space |        |                   |  |  |

Features: Low Flow Plumbing Fixtures, No Smoking Home, Vaulted Ceiling(s)

Inclusions: N/A

This Townhouse is in great condition numerous up-grades in the past 2 years. New flooring, New Furnace and Hot Water Tank Developed Lower Level. New High-End toilets through out. Changed the en-suite bath from a 2 pec to a 3 pec with a good size shower. Wood burning Fire Place in the East facing Living & Dinning Room Combo with a Balcony. Large Kitchen and eating area facing west to an enclosed deck and patio. Very private for the Family Bar B Qs. Location, Location Across from Market Mall and close to All Levels of Schools including walking distance to the University and the LRT. RMS Package, Virtual Tour