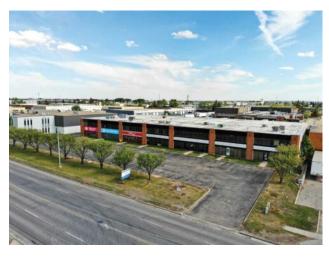

## Unit 108, 4215 72 Avenue SE Calgary, Alberta

MLS # A2226975

## \$13 per sq.ft.

Foothills Division: Industrial Type: Bus. Type: Sale/Lease: For Lease Bldg. Name: -Bus. Name: Size: 4,957 sq.ft. Zoning: Addl. Cost: **Based on Year: Utilities:** Parking: Lot Size: Lot Feat:

A 4,957 SF industrial bay is available in Foothills Industrial Park, conveniently located near Barlow Trail and 72 Avenue SE, with direct exposure to 72 Avenue SE. The property features 1,540 SF of office space spread across two floors and 3,417 SF of warehouse space. The main-floor office includes two private offices and a washroom, while the second floor provides three additional private offices. The warehouse space offers a 20' clear height, 100 amps of power (to be confirmed), a common loading area, one drive-in door (12 ft W x 14 ft H), and one dock door (12 ft W x 14 ft H). Additionally, the building is fully sprinklered. The lease rate is \$13.50 PSF, with operating costs estimated at \$5.28 PSF (to be verified), resulting in a total of \$18.78 PSF. The property will be available 90 days after a fully executed offer.