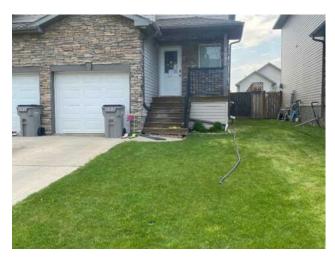

## 7021 112 Street **Grande Prairie, Alberta**

MLS # A2227049

\$319,900

| Division: | Pinnacle Ridge                      |        |                   |  |
|-----------|-------------------------------------|--------|-------------------|--|
| Type:     | Residential/Duplex                  |        |                   |  |
| Style:    | 2 Storey, Attached-Side by Side     |        |                   |  |
| Size:     | 1,193 sq.ft.                        | Age:   | 2007 (18 yrs old) |  |
| Beds:     | 3                                   | Baths: | 1 full / 1 half   |  |
| Garage:   | Parking Pad, Single Garage Attached |        |                   |  |
| Lot Size: | 0.07 Acre                           |        |                   |  |
| Lot Feat: | Front Yard, Landscaped, Lawn        |        |                   |  |

Features: Kitchen Island, Storage, Sump Pump(s)

Inclusions:

N/A

This 3 bedroom 2 story half duplex has all you could want for a lucrative rental or family home featuring upstairs Laundry, fenced yard, Natural gas Fireplace and a kitchen Island. The main floor boast a half bath adjacent to the great room combining the Living room, Kitchen and dinning area. East facing glass sliding door provides lots of light and leads to the back deck and private fenced well maintained yard yard. The basement is undeveloped and ready for your personal touch. Call your Realtor to book a viewing appointment today.