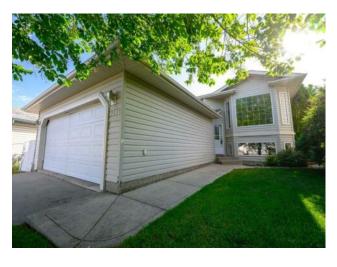

## 9202 115 Avenue **Grande Prairie, Alberta**

MLS # A2227241

\$449,900

| Division: | Summit                                |        |                   |  |  |
|-----------|---------------------------------------|--------|-------------------|--|--|
| Туре:     | Residential/Hou                       | ıse    |                   |  |  |
| Style:    | Bi-Level                              |        |                   |  |  |
| Size:     | 1,107 sq.ft.                          | Age:   | 2002 (23 yrs old) |  |  |
| Beds:     | 5                                     | Baths: | 3                 |  |  |
| Garage:   | Double Garage Attached                |        |                   |  |  |
| Lot Size: | 0.13 Acre                             |        |                   |  |  |
| Lot Feat: | Back Yard, City Lot, Cul-De-Sac, Lawn |        |                   |  |  |

Features: **Granite Counters** 

Inclusions: N/A

Don't miss this opportunity to own a fully developed and beautifully updated 5-bedroom plus den home in the quiet, family-friendly neighborhood of Summit. The interior features fresh paint and trim, stylish new light fixtures, and sleek quartz countertops in the kitchen. The main floor includes three bedrooms, including a spacious primary suite with ensuite. The fully finished basement adds two more bedrooms, a den, a third bathroom, and a generous family room— perfect for entertaining or relaxing. Situated at the end of a quiet street, the private, landscaped yard offers a peaceful retreat. Immediate possession available!