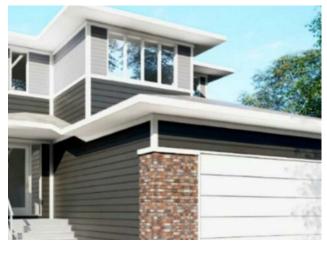

## 542 Malahat Green W Lethbridge, Alberta

MLS # A2227616

\$639,900

Division: **Garry Station** Residential/House Type: Style: 2 Storey Size: 2,019 sq.ft. Age: 2025 (0 yrs old) **Beds:** Baths: 2 full / 1 half Garage: **Double Garage Attached** Lot Size: 0.09 Acre Lot Feat: Back Yard, Front Yard, Street Lighting

**Heating:** Water: Forced Air, Natural Gas Floors: Sewer: Carpet, Vinyl Roof: Condo Fee: Asphalt Shingle **Basement:** LLD: Full, Unfinished Exterior: Zoning: Stone, Vinyl Siding, Wood Frame R-CL Foundation: **Poured Concrete Utilities:** 

Features: Closet Organizers, Kitchen Island, Open Floorplan, Pantry, Walk-In Closet(s)

Inclusions: Dishwasher, Range Hood, Refrigerator, Stove, Garage Door Opener

Welcome to The Orion by Cedar Ridge Homes - the perfect home designed with families in mind. The main floor features a spacious foyer, the mudroom of your dreams, and an open concept living space complete with a dreamy kitchen with island and great size pantry, spacious living room with a gas fireplace, and a dining area with windows for days! The half bath is nicely tucked away off your main living area. Up to the second floor, which is so well designed with the bonus room right at the top of the stairs, dividing the two bedrooms from your gorgeous primary oasis. You won't believe the ensuite… it's stunning with a free standing tub, custom walk in shower, a water closet, and double sinks. The walk in closet is also an incredible size, and has a window to keep things bright and fresh. Another full 4 piece bath and a laundry room finish off this floor. The basement is open for future development and for you to put your own spin on! Outside you will love the covered deck, and the double car garage. Located in Garry Station where the new elementary school will open in the Fall, with parks, a pond, walking paths, and super close to groceries, pharmacies, restaurants, and so much more! Give your REALTOR® a call and come see this dreamy family home!