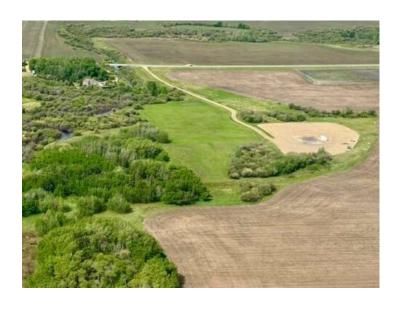

## Lot 1 0020137 Clairmont, Alberta

MLS # A2227768

\$799,900

Division: NONE

Lot Size: 22.45 Acres

Lot Feat: 
By Town: 
LLD: 
Zoning: CR-5

Water: 
Sewer: 
Utilities: -

RARE OPPORTUNITY – 22 ACRES BORDERING BEAR CREEK GOLF COURSE! Discover the perfect blend of privacy, nature, and business potential with this one-of-a-kind approximately 22-acre parcel located right on the edge of the city. A true dream property with Bear Creek meandering through, this gorgeous treed acreage offers the ideal setting to build your forever home. A fenced and cleared building site is ready and waiting, surrounded by mature trees that provide both beauty and privacy. The north portion of the property is zoned for commercial or industrial use and features a graveled and serviced site – the ideal spot to build a shop, operate a home-based business, or create the ultimate man-cave. There's also a couple of acres of graveled yard site, giving you space and flexibility to suit your vision. This incredible acreage sides the Bear Creek Golf course, has pavement right to your driveway, enjoys low county taxes, and offers unbeatable convenience just minutes from town. Whether you're looking to build your dream home, run a business from your backyard, or enjoy the best of both worlds – this is the opportunity you've been waiting for. Don't miss your chance to have it all!