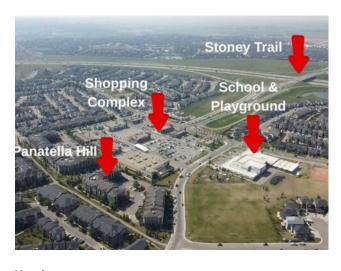

Features: Built-in Features, Ceiling Fan(s), No Smoking Home

Inclusions:

N/A

Discover the perfect blend of style & functionality in this beautifully upgraded & well maintained 2-bedroom, 2-bathroom condo in the heart of Panorama Hills. With a modern open layout, this home offers comfort & convenience in a thriving family-friendly neighbourhood. Step inside to find tile & hardwood flooring, a modern white kitchen with stainless steel appliances including a newer dishwasher & microwave, quartz countertops, a pantry & in-suite laundry with storage. Enjoy year-round comfort with AC, built-in closet organizers & a private balcony complete with a gas line for barbecuing— ideal for summer nights. This unit also includes titled underground parking(#325 located next to the elevator), an assigned storage locker, visitor parking & ample street parking for guests. Perfectly situated just minutes from Stoney Trail, this location offers easy access to schools, playgrounds, ponds & the Gates of Panorama Hills which is just next door, where you' Il find everything from Save-On-Foods & Tim Hortons to restaurants, medical clinics & more. Enjoy exclusive access to the Panorama Hills Community Centre, featuring a spray park, basketball courts, skating rink, volleyball & a tobogganing hill. Whether you're walking or biking, the extensive trail network & surrounding greenspaces make it easy to enjoy the outdoors right from your doorstep. This is a fantastic opportunity for first-time buyers, downsizers, or investors looking for a move-in-ready home in a well-connected community. Book your showing today! Check out the video & 3D walk through.