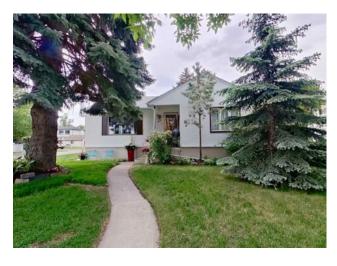

## 539 15 Avenue NE Calgary, Alberta

MLS # A2228730

\$864,000

| Division: | Renfrew                |        |                   |  |
|-----------|------------------------|--------|-------------------|--|
| Type:     | Residential/House      |        |                   |  |
| Style:    | Bungalow               |        |                   |  |
| Size:     | 921 sq.ft.             | Age:   | 1952 (73 yrs old) |  |
| Beds:     | 3                      | Baths: | 2                 |  |
| Garage:   | Double Garage Attached |        |                   |  |
| Lot Size: | 0.14 Acre              |        |                   |  |
| Lot Feat: | Corner Lot             |        |                   |  |

Features: No Smoking Home

Inclusions: N/A

Located on a Corner Lot! This radiant bungalow home offers a modern bright kitchen, dining room with 2 large windows, generous sized living room, hardwood flooring, two bedrooms on the main floor and a 4pc bath. The fully developed bright & spacious basement includes a kitchen area, huge living/family room, 1 large bedroom, 3 piece bath, a flex room with cabinets, counter area w/a double sink, a convenient washer & dryer area, and storage area. Steps away from a new grocery store, centrally located close to everything, including airport & downtown. Major bus lines close by. Recreation centre close by, swimming pool, skating rink, schools. Corner lot, with 2 lots!! (Developers dream along those lines)