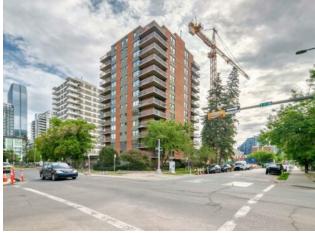

#### 420, 540 14 Avenue SW Calgary, Alberta

CONCRETE CONSTRUCTION | North & WEST FACING BALCONY | 2 BEDROOMS + 2 BATHROOMS | 4TH FLOOR CORNER UNIT | BIKE STORAGE, GYM + SOCIAL ROOM | Welcome to Rosewood Estates in Calgary's vibrant Beltline, just steps from the restaurants, shopping, and the energy of 17th Avenue. This bright and airy corner unit offers over 1100 sq ft of functional living space with two spacious bedrooms, two full bathrooms, and a well-designed open layout. You'II love the easy-clean laminate flooring throughout, plus the comfort of central air conditioning and in-suite laundry with extra storage space. The kitchen features stainless steel appliances and convenient eat-up bar with stone counters that flows seamlessly into the open living and dining area. Large windows flood the space with natural light and connect you to the wraparound southeast-facing balcony—perfect for morning coffee and unwinding with city views in the evening. The primary bedroom is generously sized with a walk-through closet and private 2-piece ensuite, while the second bedroom and 4-piece bath are ideal for guests or roommates. Rosewood Estates offers a beautifully renovated lobby, secured parking, a well-equipped fitness room, bike storage, and a social room for gatherings. This is a well-managed, pet-free building with a friendly sense of community. An unbeatable downtown location - steps from all the best of 17th Ave, downtown, Stampede Park, and LRT access. This is the lock and leave lifestyle you've been waiting for