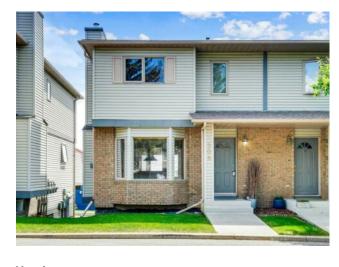

## 209 Patina Park SW Calgary, Alberta

MLS # A2229098

\$495,000

Patterson

Residential/Five Plus Type: Style: 2 Storey Size: 1,355 sq.ft. Age: 1992 (33 yrs old) **Beds:** Baths: 2 full / 1 half Garage: Driveway, Enclosed, Heated Garage, Single Garage Attached Lot Size: Lot Feat: Backs on to Park/Green Space, Low Maintenance Landscape, No Neighbours