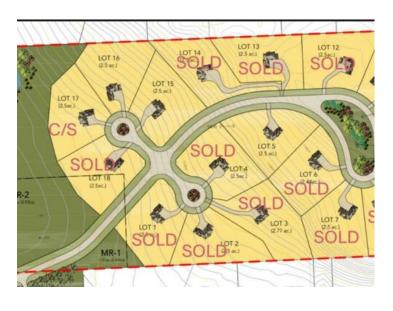

## Lot 16, 16216, 100 Hamilton Heights Mews Rural Foothills County, Alberta

MLS # A2229562

\$590,000

Division: Rural Foothills County

Lot Size: 2.50 Acres

Lot Feat: Cul-De-Sac, Gentle Sloping

By Town: Calgary

LLD: 35-21-1-W5

Zoning: CRA

Water: Well

Sewer: None

Utilities: Electricity at Lot Line, Natural Gas at Lot Line, Phone At Lot Line

Discover the perfect spot for your dream home in the exclusive new community of Hamilton Heights. This exceptional 2.5-acre lot showcases breathtaking west-facing mountain views, just 5 minutes from Calgary's edge. Fully fenced and gated for privacy, this premier lot offers the ideal foundation for your custom estate home. Natural gas and electricity are available at the property line. The gently sloping terrain accommodates diverse architectural styles, allowing you complete creative freedom. With paved streets, natural municipal reserves, and a water well on each property, you're perfectly positioned to begin planning the house of your dreams - you can bring any builder you'd like to this project. Take advantage of this limited opportunity in one of the area's most prestigious new communities. Enjoy the serenity of foothills living while maintaining a convenient 5-minute drive to Calgary. Contact me for architectural guidelines, available lots, and pricing. Price includes GST. Please note pictures are from Lot 1, not lot 16.