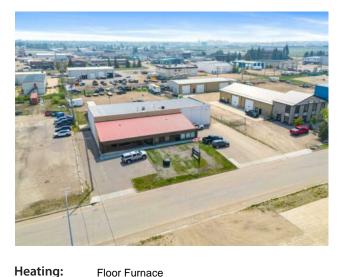

Inclusions:

Floors:

Roof: **Exterior:** 

Water:

Sewer:

N/A

Warehouse space located in Glen E Nielson Industrial Park. This lease space has a dock door for offloading freight into the warehouse location near the SE corner of the lease space. Landlord is willing to provide a shared yard space if required by the tenant behind the building. There is approximately 3583 square feet of main floor lease space which includes three offices on the front of the building with two additional rooms for file and boardroom/meeting room. There are two bathrooms located off the rear warehouse space and a shipping receiving office located off the rear warehouse and one additional office for storage. The front office and entry space is approximately 1700 square feet +/- and the rear warehouse are is approximately 1800 square feet +/-. Warehouse has 19' high ceilings and there is additional 993 square feet of mezzanine (at no additional cost to lease agreement) for additional storage as needed by a tenant. There are 4 dedicated paved parking stalls at the front of the building.