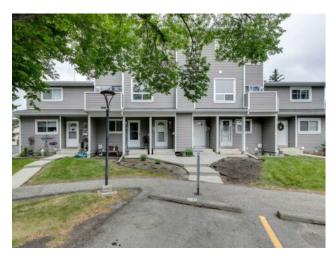

## 84, 200 Shawnessy Drive SW Calgary, Alberta

MLS # A2230757

\$348,800

| Division: | Shawnessy                    |        |                   |  |  |
|-----------|------------------------------|--------|-------------------|--|--|
| Type:     | Residential/Five Plus        |        |                   |  |  |
| Style:    | 2 Storey                     |        |                   |  |  |
| Size:     | 1,052 sq.ft.                 | Age:   | 1981 (44 yrs old) |  |  |
| Beds:     | 2                            | Baths: | 1 full / 1 half   |  |  |
| Garage:   | Stall                        |        |                   |  |  |
| Lot Size: | 0.00 Acre                    |        |                   |  |  |
| Lot Feat: | Backs on to Park/Green Space |        |                   |  |  |

Features: Ceiling Fan(s), Closet Organizers, No Smoking Home, Separate Entrance, Vinyl Windows, Walk-In Closet(s)

Inclusions:

N/A

Condominium complex of Shawnessy Court. This 3-level stacked townhouse features new carpet in the living and dining room along with carpet. Tile in the full service kitchen. A half-bath off the living room and a wood-burning fireplace rounds out the second floor as we move to the two bedrooms upstairs. The master bedroom is spacious and includes a huge walk-in closet, while the second bedroom has hardwood floors. The 4 piece bath upstairs has modern fixtures and tile floors. Look out over the lovely central green space from the private balcony off the dining room. All windows and doors are new as well as new sidings in the complex. The unfinished basement has lots of room for storage with built-in shelves alongside the in-suite washer and dryer. Shawnessy Court backs onto Shawinigan Park, which includes bike paths, tennis courts, and schools. 5 minute walk to the Shawnessy LRT station and nearby Shawville Blvd will fulfill all your shopping needs.