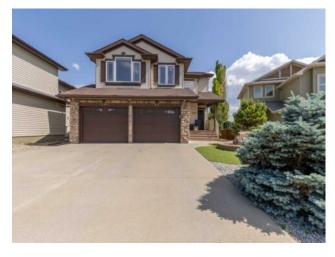

#### 282 Firelight Crescent W Lethbridge, Alberta

# \$635,000

| Division: | Copperwood                                                       |        |                   |  |  |
|-----------|------------------------------------------------------------------|--------|-------------------|--|--|
| Туре:     | Residential/House                                                |        |                   |  |  |
| Style:    | 2 Storey                                                         |        |                   |  |  |
| Size:     | 2,063 sq.ft.                                                     | Age:   | 2008 (17 yrs old) |  |  |
| Beds:     | 5                                                                | Baths: | 3 full / 1 half   |  |  |
| Garage:   | Double Garage Attached                                           |        |                   |  |  |
| Lot Size: | 0.12 Acre                                                        |        |                   |  |  |
| Lot Feat: | Back Yard, Backs on to Park/Green Space, Few Trees, Lake, Landsc |        |                   |  |  |
|           |                                                                  |        |                   |  |  |