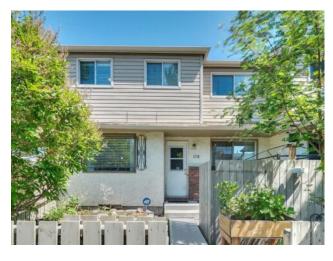

## 108S, 203 Lynnview Road SE Calgary, Alberta

MLS # A2231839

\$349,900

| Division: | Ogden                           |        |                   |
|-----------|---------------------------------|--------|-------------------|
| Type:     | Residential/Five Plus           |        |                   |
| Style:    | 2 Storey                        |        |                   |
| Size:     | 1,106 sq.ft.                    | Age:   | 1978 (47 yrs old) |
| Beds:     | 3                               | Baths: | 1 full / 1 half   |
| Garage:   | Assigned, Stall                 |        |                   |
| Lot Size: | -                               |        |                   |
| Lot Feat: | Front Yard, Garden, Yard Lights |        |                   |

Ceiling Fan(s)

N/A

Features:

Inclusions:

Welcome to Riverside Gate – a vibrant, pet-friendly community in the heart of Lynnwood, just minutes from the river and downtown life! This bright and spacious 2-storey townhouse offers a smart layout with three generous bedrooms upstairs, a convenient 2-piece bathroom on the main floor, and a full 4-piece bath up—making it the perfect starter size for families or an excellent downsize option. Inside, the cozy, functional main floor flows seamlessly into your own private outdoor retreat, while downstairs, the unfinished