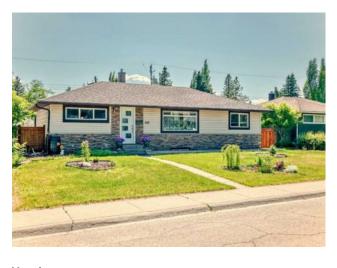

## 103 Warwick Drive SW Calgary, Alberta

MLS # A2231979

\$818,900

| Division: | Westgate                                             |        |                   |  |  |
|-----------|------------------------------------------------------|--------|-------------------|--|--|
| Type:     | Residential/House                                    |        |                   |  |  |
| Style:    | Bungalow                                             |        |                   |  |  |
| Size:     | 1,110 sq.ft.                                         | Age:   | 1958 (67 yrs old) |  |  |
| Beds:     | 5                                                    | Baths: | 3                 |  |  |
| Garage:   | Double Garage Detached, Garage Faces Rear, Oversized |        |                   |  |  |
| Lot Size: | 0.14 Acre                                            |        |                   |  |  |
| Lot Feat: | Back Lane, Back Yard, Landscaped, Rectangular Lot    |        |                   |  |  |

**Inclusions:** 2nd fridge, blinds, tv wall mount in living room, electric fireplace

Endless opportunities in this modern, fully developed, 5 bed and 3 bathroom bungalow on a quiet street in the desirable community of Westgate. Situated on an expansive 60 ft x 100 ft lot with a SW-facing back yard. Excellent location just a 10 min walk to Vincent Massey and Westgate schools, and a 5 min bike to 45 Street LRT station, close to Edworthy Park, and easy access to Bow Trail/Sarcee Trail. Fantastic main floor layout has a central kitchen with a window overlooking the back yard and has been fully opened-up to the living room and dining room. The beautifully upgraded kitchen has full height pristine white cabinetry, new granite counter, new limestone tile backsplash, new counter depth fridge, newer dishwasher, a corner stool bar, and plenty of pot lights. The bright living and dining room has a feature stone wall with an electric fireplace! The primary bedroom is separate from the other two bedrooms and has a walk-in closet and a 4-pce ensuite bathroom with new granite counter, dual sinks, and a corner glass shower. On the other side of the home is two additional bedrooms (one with a new window) plus a 3-pce bathroom with a large 10 mm glass shower. A European washer/dryer-in-one at the back entry. Downstairs, an optional illegal 2-bedroom basement suite with a separate entrance, separate laundry, a rec room with a bar, a 4-pce bathroom, and a new kitchenette with white cabinetry, granite counter, a fridge, and sink plus a second laundry area with a new washer and dryer! Other fabulous interior upgrades include a new furnace and luxury vinyl plank flooring in 2023, all new interior main floor doors and exterior doors, a flat ceiling through most of the home, new attic insulation, and a roughed-in central vacuum system. Step outside to new composite steps and massive concrete patio (2023) with countless