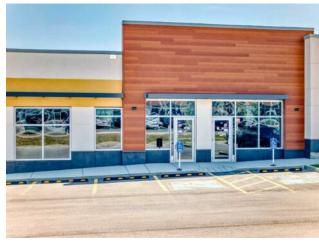

## 150, 246 Nolanridge Crescent NW Calgary, Alberta

MLS # A2232063

\$649,999

Nolan Hill Retail

Division:

Bus. Type:

Type:

Sale/Lease: For Sale

Bldg. Name: 
Bus. Name: 
Size: 1,101 sq.ft.

Zoning: I-C

Addl. Cost: 
Based on Year: 
Utilities: 
Parking: 
Lot Size: 
Lot Feat: -

Discover a rare opportunity to own a brand new 1,101 square foot retail commercial bay in Nolan Hill, one of Northwest Calgary's busiest communities. This newly constructed plaza offers excellent visibility from Sarcee Trail with easy road access and large parking availability for customers. The steady traffic in the area makes it an ideal location for a wide range of businesses. The surrounding area is well-established with strong residential density and continued development, ensuring a consistent customer base. The unit is brand new, allowing buyers to customize the space to suit their business or investment needs. Existing businesses in the plaza include exclusive uses such as a general physician, pharmacy, pizza, massage, and physiotherapy. There are also current tenants without exclusivity for grocery, a meat shop, and an Indian restaurant, providing a well-rounded mix of services and strong potential for complementary businesses. This is a fantastic opportunity for investors or owner-users looking to establish themselves in a high-demand commercial corridor with long-term upside. Whether you're looking to set up your own business or lease it out, this Nolan Hill retail bay is a great addition to any portfolio.