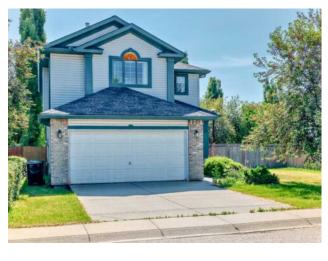

## 42 Sierra Nevada Green SW Calgary, Alberta

MLS # A2232235

\$844,900

| Division: | Signal Hill                                        |        |                   |
|-----------|----------------------------------------------------|--------|-------------------|
| Type:     | Residential/House                                  |        |                   |
| Style:    | 2 Storey                                           |        |                   |
| Size:     | 1,945 sq.ft.                                       | Age:   | 1997 (28 yrs old) |
| Beds:     | 3                                                  | Baths: | 2 full / 1 half   |
| Garage:   | Double Garage Attached                             |        |                   |
| Lot Size: | 0.14 Acre                                          |        |                   |
| Lot Feat: | Back Yard, Front Yard, Landscaped, Rectangular Lot |        |                   |

Features: Kitchen Island, Laminate Counters, Pantry, Vaulted Ceiling(s), Walk-In Closet(s)

Inclusions: N/A

Situates on a large lot, welcome to this well kept 2 story single family home in popular Signal Hill. It features bright and open concept living room with open to below high ceiling. Upper floor with 3 good size bedrooms, large master bedroom, ensuite with separated bath tub and shower, and sunny bonus room. Main floor with hardwood flooring, formal dining room, large living room with gas fireplace and large windows, spacious kitchen and nook, large 2 tier decks, and front attached garage. It closes to the playground, shopping, public transit, and easy access to major roads. \*\* 42 Sierra Nevada Green SW \*\*