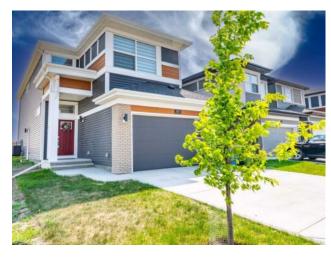

## **461 CORNER MEADOWS Way NE Calgary, Alberta**

MLS # A2232243

\$869,000

| Division: | Cornerstone                |        |                  |  |  |  |
|-----------|----------------------------|--------|------------------|--|--|--|
| Type:     | Residential/House          |        |                  |  |  |  |
| Style:    | 2 Storey                   |        |                  |  |  |  |
| Size:     | 2,619 sq.ft.               | Age:   | 2022 (3 yrs old) |  |  |  |
| Beds:     | 3                          | Baths: | 2 full / 1 half  |  |  |  |
| Garage:   | Double Garage Attached     |        |                  |  |  |  |
| Lot Size: | 0.09 Acre                  |        |                  |  |  |  |
| Lot Feat: | Back Yard, Rectangular Lot |        |                  |  |  |  |

Welcome to this beautifully designed 2,619 sq.ft. home located in the vibrant community of Cornerstone. Built in 2022, this nearly new property offers modern comfort and style throughout. The upper level features 3 spacious bedrooms, including a stunning primary suite with dual walk-in closets and a luxurious ensuite bathroom with his-and-her sinks. The main level boasts a bright and open layout, ideal for both everyday living and entertaining. Additional highlights include an attached garage for convenience. A perfect opportunity to own a spacious, well-appointed home in a growing neighborhood!